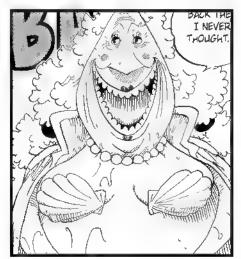

Captain Sharingle (Wheel-Wheel Fruit) A Wheel Human

spin like wheels. Able to perform high level attacks.

- Q: Are those things on Kokoro's chest seashells? Or are they some sort of evolved scales? Or is it a "NuBra"? --Lover of Old Ladies
- UGh... UGh... \*Gasp\*!! I'm sorry, I was A: having nightmares. What a question you've asked. Can I just say that I don't want to think about it? Oh, fine, I'll answer you. It's a "NuBra"-like thing. Its adhesive properties are second to none! GO, seashell "NuBra"!